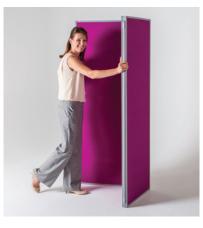

BusyFold® Light 1800 folding display systems 3 Panel system

4 Panel system W 2400mm

H 1800mm

W 1800mm

H 1800mm W 3000mm

When your display needs a taller uninterrupted visual area, then BusyFold® Light 1800 is the most economical choice. Each panel is 600mm wide but is a full 1800mm high, therefore eliminating the central join. Each panel is joined by a full length flexible hinge and can fold against each other for easy storage. Available in a 3, 4 and 5 panel configuration with optional header panels. All panels are double sided with a choice of loop nylon covering, which Black or grey trim available.