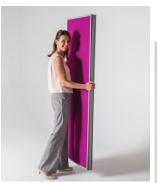

BusyFold® Light 1800 folding display systems 3 Panel system

4 Panel system W 2400mm

H 1800mm

W 1800mm

H 1800mm W 3000mm

When your display needs a taller uninterrupted visual area, then BusyFold® Light 1800 is the most economical choice. Each panel is 600mm wide but is a full 1800mm high, therefore eliminating the central join. Each panel is joined by a full length flexible hinge and can fold against each other for easy storage. Available in a 3, 4 and 5 panel configuration with optional header panels. All panels are double sided with a choice of loop nylon covering, which Black or grey trim available.