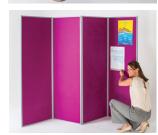

BusyFold® Light 1800 folding display systems 3 Panel system

4 Panel system W 2400mm

H 1800mm

W 1800mm

H 1800mm W 3000mm

When your display needs a taller uninterrupted visual area, then BusyFold® Light 1800 is the most economical choice. Each panel is 600mm wide but is a full 1800mm high, therefore eliminating the central join. Each panel is joined by a full length flexible hinge and can fold against each other for easy storage. Available in a 3, 4 and 5 panel configuration with optional header panels. All panels are double sided with a choice of loop nylon covering, which Black or grey trim available.