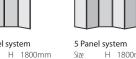

BusyFold® Light 1800 folding display systems 3 Panel system

4 Panel system W 2400mm

H 1800mm

W 1800mm

H 1800mm W 3000mm

When your display needs a taller uninterrupted visual area, then BusyFold® Light 1800 is the most economical choice. Each panel is 600mm wide but is a full 1800mm high, therefore eliminating the central join. Each panel is joined by a full length flexible hinge and can fold against each other for easy storage. Available in a 3, 4 and 5 panel configuration with optional header panels. All panels are double sided with a choice of loop nylon covering, which Black or grey trim available.