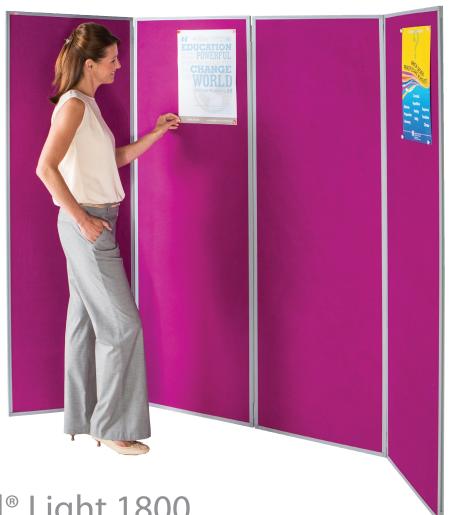

BusyFold® Light 1800 folding display systems 3 Panel system

4 Panel system W 2400mm

H 1800mm

W 1800mm

H 1800mm W 3000mm

When your display needs a taller uninterrupted visual area, then BusyFold® Light 1800 is the most economical choice. Each panel is 600mm wide but is a full 1800mm high, therefore eliminating the central join. Each panel is joined by a full length flexible hinge and can fold against each other for easy storage. Available in a 3, 4 and 5 panel configuration with optional header panels. All panels are double sided with a choice of loop nylon covering, which Black or grey trim available.